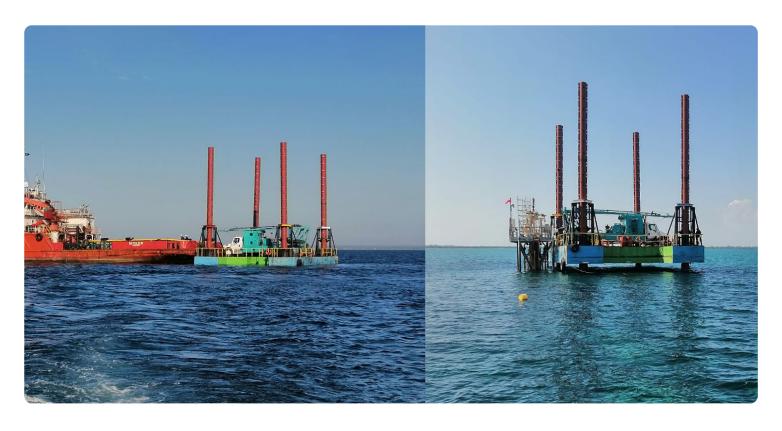

#### **General Particulars**

| Туре             | Jack-up              |
|------------------|----------------------|
| Built            | 2003                 |
| Ship Builder     | Maast Maritime Kenya |
| Rebuilt          | 2022                 |
| Flag             | Tanzania             |
| Class            | n/a                  |
| Port of Registry | Zanzibar             |

## Capacities

| Deadweight | n/a                   |
|------------|-----------------------|
| Deck Area  | 133.00 m <sup>2</sup> |
| Deck Space | 110.00 m <sup>2</sup> |
| Deck Load  | 100.00 t              |

## **Mooring Equipment**

| Number of Spuas        | 4         |
|------------------------|-----------|
| Specification of Spuds | 21 m long |

## **Principal Dimensions**

| Length Overall | 12.25 m  |
|----------------|----------|
| Beam           | 16.80 m  |
| Depth          | 1.52 m   |
| Designed Draft | 0.800 m  |
| GRT            | 54.00 rT |
| NRT            | 21.60 rT |
|                |          |